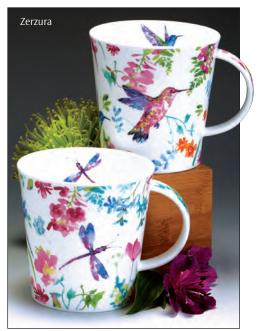

### LOMOND

0.32L - fine bone china

Fairies

Flower Garden

Under the Sea

Flora Bonita

Kelmscott

# LOMOND

0.32L - fine bone china

15

Utopia

Catter Splatter

Floral Cats

Secret Wood