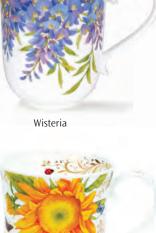

#### fine bone china - 0.6L

Delphiniums

23

Agapanthus

Geraniums

Rosabunda

Birdlife

Wayside