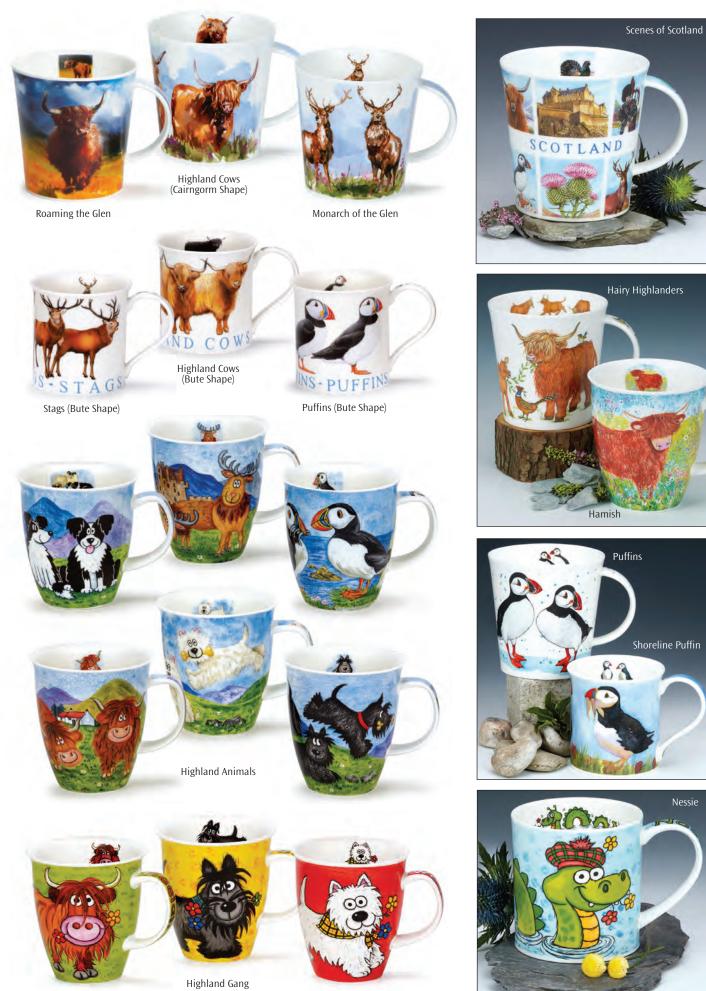

#### fine bone china

Love Scotland

Shaggy Tails Highland Cow (Orkney Shape)

Scottish Heather (Orkney Shape)

Scottish Thistle (Orkney Shape)

Scottish Thistle (Skye Shape)

AN

Scotland Born & Bred