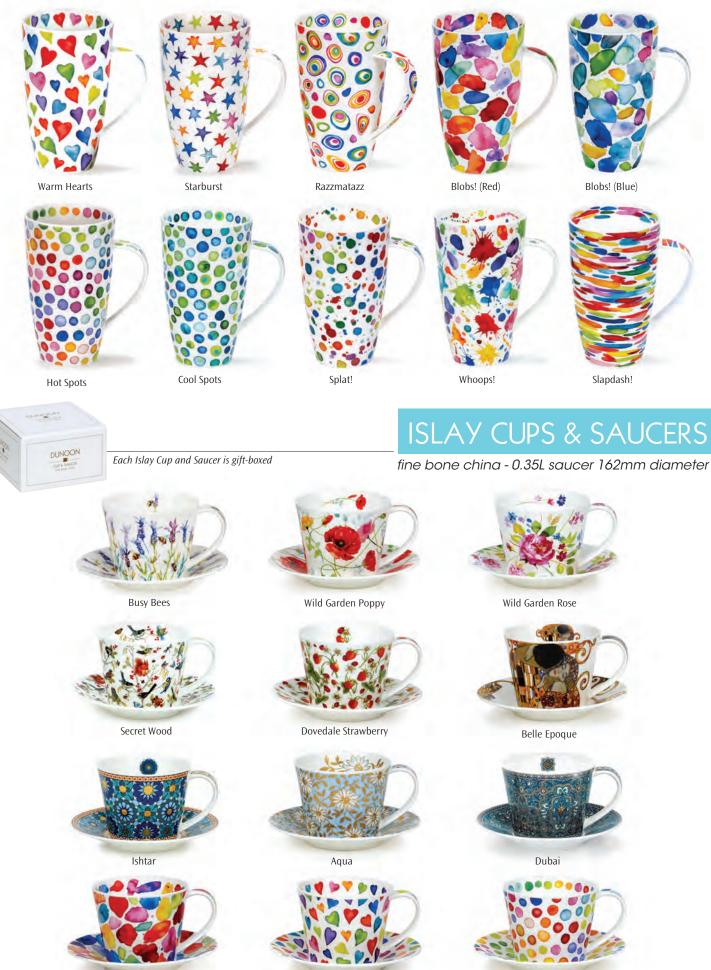

Morning Song

Dovedale (strawberry)

Dovedale (harebell)

0.6L - fine bone china

Blobs!

Warm Hearts

Hot Spots

# SHETLAND MUG

0.44L - fine bone china

Cottage Border

Wild Garden

Solitude

Warm Hearts

Hot Spots

Catastrophe

Barking Mad

Secret Wood

Belle Epoque

Aqua

Ishtar

### TEAPOTS, TEACUPS & SAUCERS AND PLATES

 Tea for One
 Each Tea for One Cup & Saucer is also available separately.