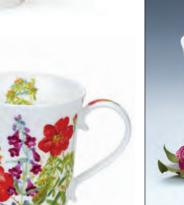

### HENLEY

#### fine bone china - 0.6L

Delphiniums

23

Agapanthus

Geraniums

Rosabunda

Birdlife

Wayside

Morning Song

Dovedale (strawberry)

Dovedale (harebell)

0.6L - fine bone china

Blobs!

Warm Hearts

Hot Spots