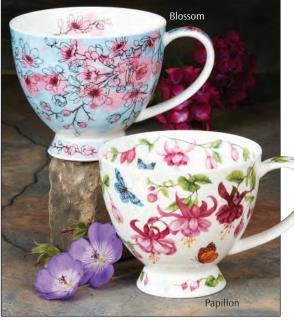

### **ORKNEY** fine bone china - 0.35L

Beneath the Waves

Floral Blooms

### ORKNEY 0.35L - fine bone china

C

151

Juliet

Romeo

On the Farm