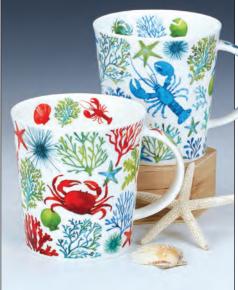

### GLENCOE

#### fine bone china - 0.5L

World of Yoga

World of Skiing

World of Birds

Our range of informative mugs will educate and astound you with unusual facts and figures. With numerous themes, there is something for enthusiasts everywhere!

### GLENCOE

0.5L - fine bone china