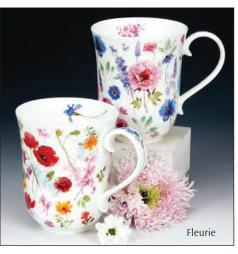

### HENLEY

#### fine bone china - 0.6L

Delphiniums

23

Agapanthus

Geraniums

Rosabunda

Birdlife

Wayside

Morning Song

Dovedale (strawberry)

Dovedale (harebell)

0.6L - fine bone china

Blobs!

Warm Hearts

Hot Spots