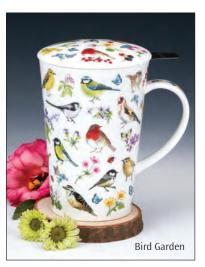

#### fine bone china - 0.6L

Delphiniums

23

Agapanthus

Geraniums

Rosabunda

Birdlife

Wayside