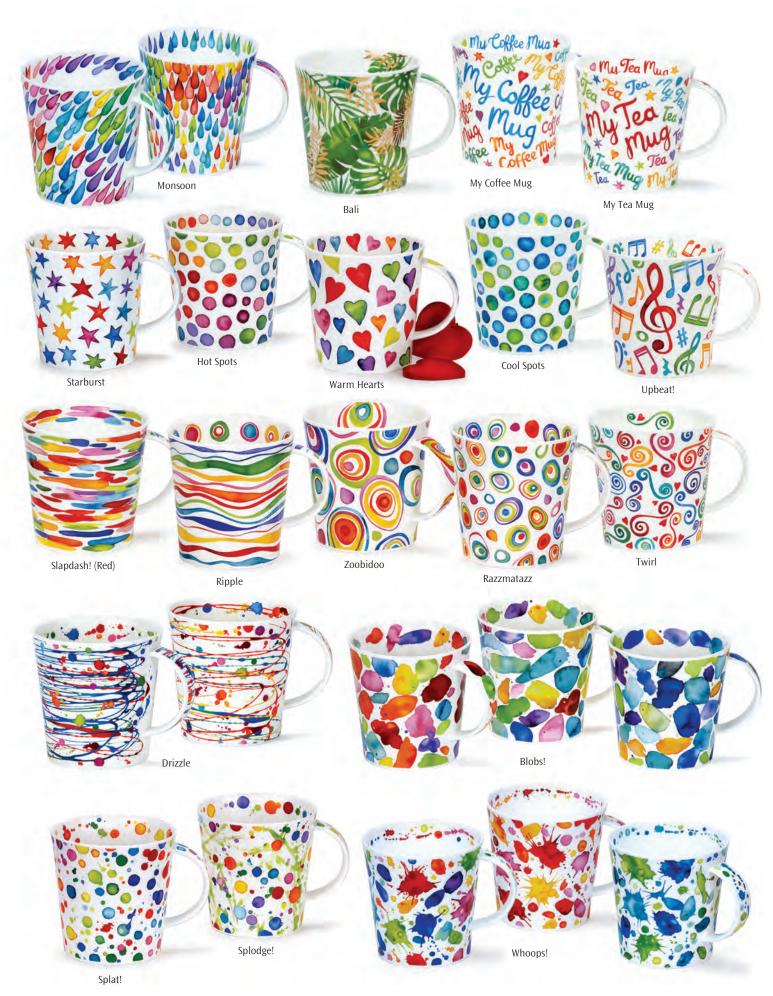

# O.45L - fine bone china

Floral Burst

Iris

Papaver

Feel the Love

Whoops!

Wild Garden

fine bone china - 0.48L

Morning Song

Dovedale (strawberry)

Dovedale (harebell)

0.6L - fine bone china

Blobs!

Warm Hearts

Hot Spots

# SHETLAND MUG

0.44L - fine bone china

Cottage Border

Wild Garden

Solitude

Warm Hearts

Hot Spots

Catastrophe