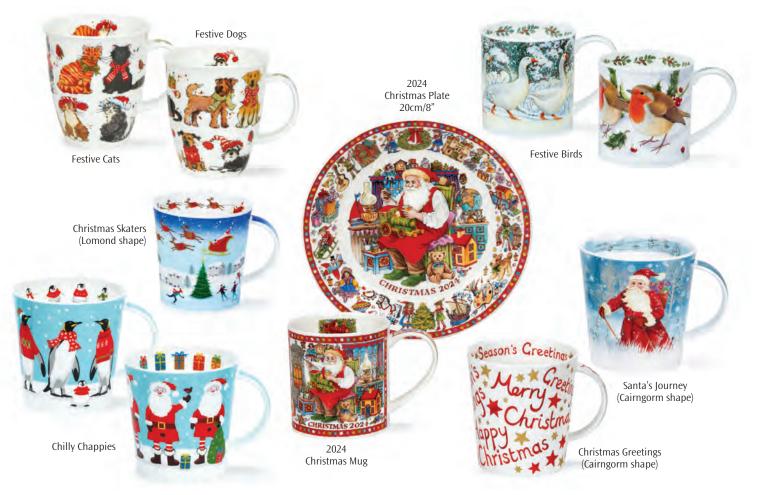

100





























### JURA fine bone china - 0.21L









### JURA 0.21L - fine bone china



### FLAGS & LONDON



### REGIONS

Born & Bred (Cairngorm Shape) available in 19 different regions.



# SCOTLAND

fine bone china



Black Watch

Anderson

Buchanan

# SCOTLAND

#### fine bone china



Love Scotland







Shaggy Tails Highland Cow (Orkney Shape)



Scottish Heather (Orkney Shape)



Scottish Thistle (Orkney Shape)







Scottish Thistle (Skye Shape)



AN





Scotland Born & Bred

THE PERFE

HISK

Saltire





Scotland







Tour of Scotland

Castles of Scotland

# SCOTLAND

fine bone china



### TEAPOTS, TEACUPS & SAUCERS AND PLATES





 Tea for One
 Each Tea for One Cup & Saucer is also available separately.



### CHRISTMAS

fine bone china



### DUNOON'S 50<sup>th</sup> ANNIVERSARY

fine bone china







Flying The Flag Anniversary Edition



2024 marks the 50th anniversary of Dunoon Ceramics

We are delighted to launch our exclusive design "Flying the Flag" to celebrate 50 years of Dunoon mugs, using some of the best original artwork from our archives.

### CUSTOM-PRINTED MUGS

fine bone china



Our custom-printing service gives you the opportunity to commission your own unique mugs. Ideal as company-promotional and gift items, or as souvenirs and commemorations, Dunoon custom-made mugs can be produced on all our standard Fine Bone China shapes.

Our minimum order is 360 pcs per design (+/- 10% ex-kiln) and prices are dependent on artwork. Please contact us for artwork requirements or alternatively we have a Design Team t