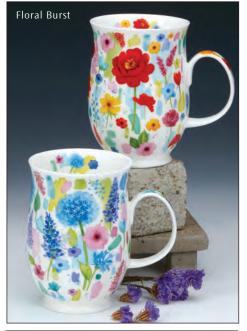

# O.45L - fine bone china

Floral Burst

Iris

Papaver

Feel the Love

Whoops!

Wild Garden

fine bone china - 0.48L