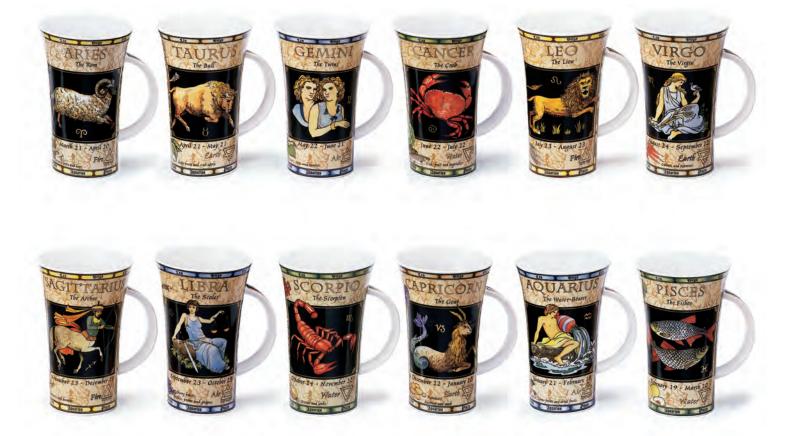

#### ZODIACS

A colourful series of designs embellished with 22ct gold, featuring the twelve signs of the Zodiac and their characteristics.

NEVIS

fine bone china - 0.48L

Wild Fruits