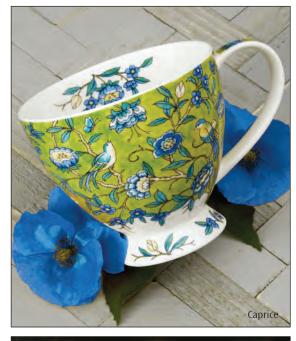

### **ORKNEY** fine bone china - 0.35L

Beneath the Waves

Floral Blooms

### ORKNEY 0.35L - fine bone china

C

151

Juliet

Romeo

On the Farm