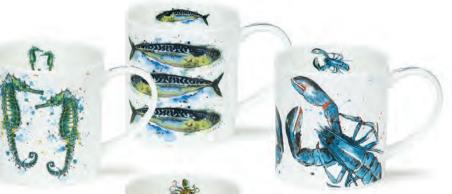

Jungle Jive

Doctors & Nurses

Grizzlies

Superdogs

Rubbernecks

Fishy Wishy

Flexible Friends

Little Buzzers