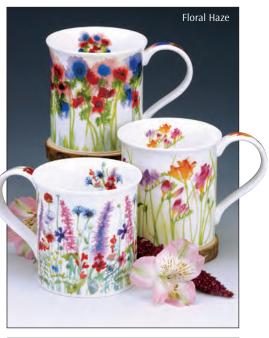

# O.45L - fine bone china

Floral Burst

Iris

Papaver

Feel the Love

Whoops!

Wild Garden

fine bone china - 0.48L