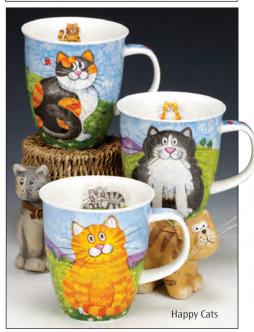

#### fine bone china - 0.31L

Flower Garden

Sonata

Floral Harmony

Dovedale

Cats