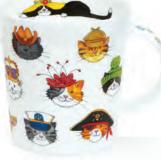

#### fine bone china - 0.31L

Flower Garden

Sonata

Floral Harmony

Dovedale

Cats