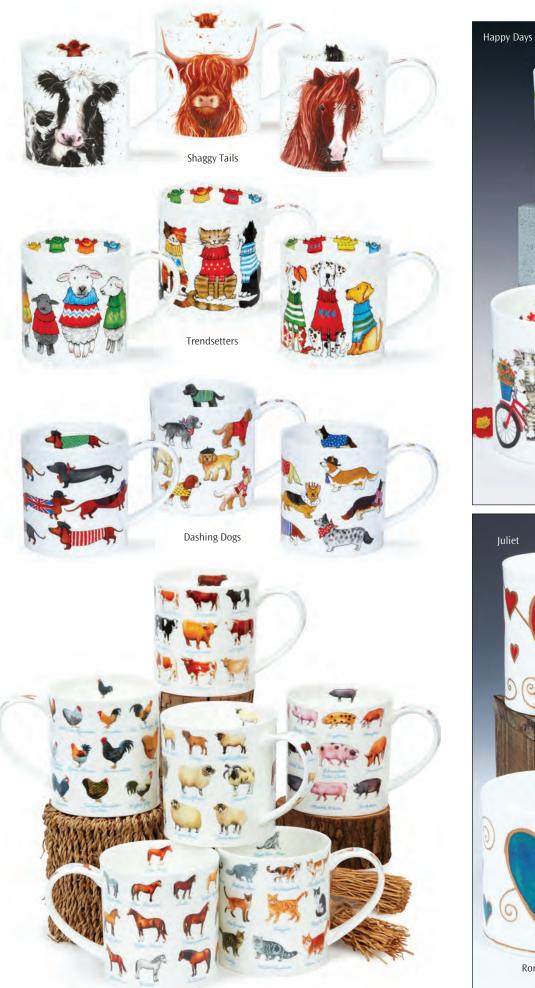

# BRAEMAR

Wild Blackberries

Wild Strawberries

Passiflora

Amour en Cage

**Trailing Flowers** 

### BRAEMAR

0.33L - fine bone china

Vintage Blue

Vintage Garden

Vintage Rose

Roseanne

Amara

Fleurs (Blue)

### LOMOND

0.32L - fine bone china

Fairies

Flower Garden

Under the Sea

Flora Bonita

Kelmscott

# LOMOND

0.32L - fine bone china

15

Utopia

Catter Splatter

Floral Cats

Secret Wood

#### fine bone china - 0.31L

Flower Garden

Sonata

Floral Harmony

Dovedale

Cats

## **SUFFOLK**

0.31L - fine bone china

Animal Life

Hedgerow Birds

Birdlife

Secret Wood

### **ORKNEY** fine bone china - 0.35L

Beneath the Waves

Floral Blooms

### ORKNEY 0.35L - fine bone china

C

151

Juliet

Romeo

On the Farm