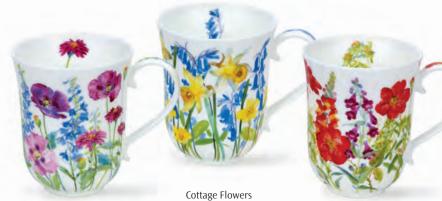

# O.45L - fine bone china

Floral Burst

Iris

Papaver

Feel the Love

Whoops!

Wild Garden

fine bone china - 0.48L