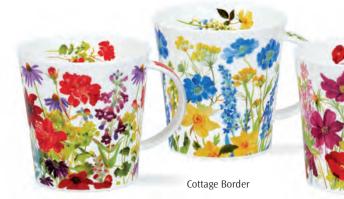

# SHETLAND MUG

0.44L - fine bone china

Cottage Border

Wild Garden

Solitude

Warm Hearts

Hot Spots

Catastrophe