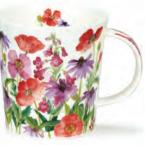

#### fine bone china - 0.6L

Delphiniums

23

Agapanthus

Geraniums

Rosabunda

Birdlife

Wayside

Morning Song

Dovedale (strawberry)

Dovedale (harebell)

0.6L - fine bone china

Blobs!

Warm Hearts

Hot Spots