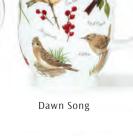

#### fine bone china - 0.6L

Delphiniums

23

Agapanthus

Geraniums

Rosabunda

Birdlife

Wayside

Morning Song

Dovedale (strawberry)

Dovedale (harebell)

0.6L - fine bone china

Blobs!

Warm Hearts

Hot Spots