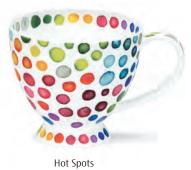

Morning Song

Dovedale (strawberry)

Dovedale (harebell)

0.6L - fine bone china

Blobs!

Warm Hearts

Hot Spots

# SHETLAND MUG

0.44L - fine bone china

Cottage Border

Wild Garden

Solitude

Warm Hearts

Hot Spots

Catastrophe