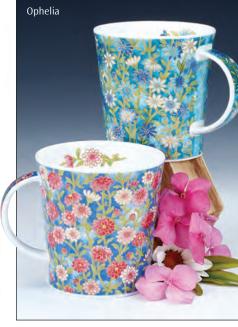

### LOMOND

0.32L - fine bone china

Fairies

Flower Garden

Under the Sea

Flora Bonita

Kelmscott