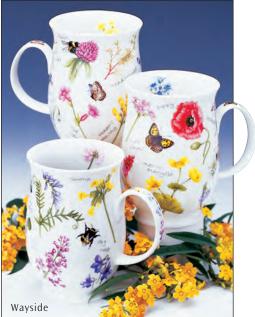

#### fine bone china - 0.6L

Delphiniums

23

Agapanthus

Geraniums

Rosabunda

Birdlife

Wayside

Morning Song

Dovedale (strawberry)

Dovedale (harebell)

0.6L - fine bone china

Blobs!

Warm Hearts

Hot Spots