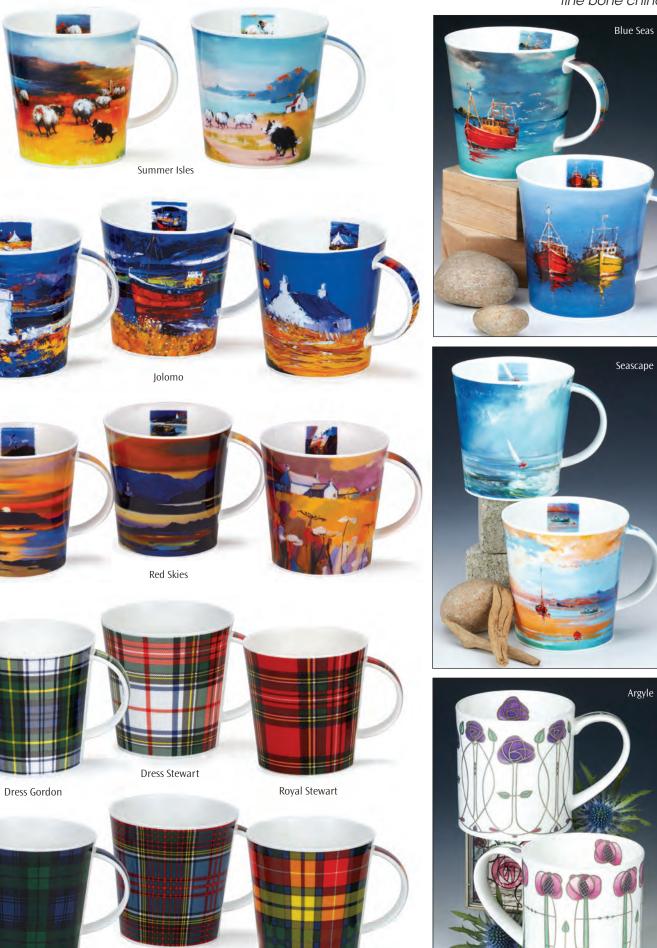

# SCOTLAND

fine bone china

Black Watch

Anderson

Buchanan

# SCOTLAND

#### fine bone china

Love Scotland

Shaggy Tails Highland Cow (Orkney Shape)

Scottish Heather (Orkney Shape)

Scottish Thistle (Orkney Shape)

Scottish Thistle (Skye Shape)

AN

Scotland Born & Bred