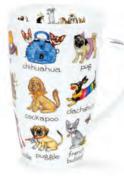

## **SUFFOLK**

0.31L - fine bone china

Animal Life

Hedgerow Birds

Birdlife

Secret Wood