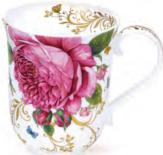

#### fine bone china - 0.6L

Delphiniums

23

Agapanthus

Geraniums

Rosabunda

Birdlife

Wayside