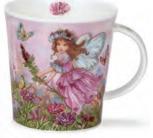

### LOMOND

0.32L - fine bone china

Fairies

Flower Garden

Under the Sea

Flora Bonita

Kelmscott