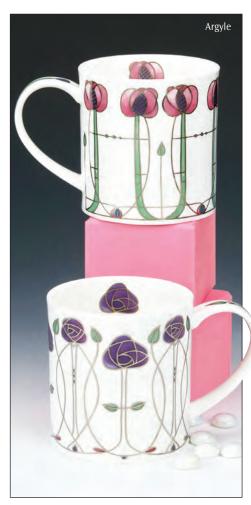

# BRAEMAR

Wild Blackberries

Wild Strawberries

Passiflora

Amour en Cage

**Trailing Flowers** 

### BRAEMAR

0.33L - fine bone china

Vintage Blue

Vintage Garden

Vintage Rose

Roseanne

Amara

Fleurs (Blue)