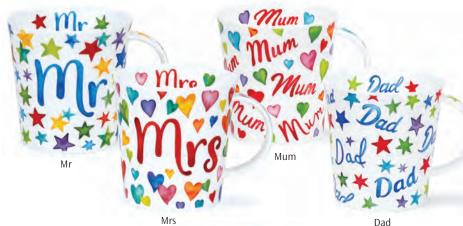

>th</sup> ANNIVERSARY | 37    |
| CUSTOM-PRINTED MUGS                   | 38    |



Gift-boxes are available to suit all our Fine Bone China mugs.



Flying The Flag, Anniversary Edition Lomond Shape



We are delighted to launch our exclusive design "Flying the Flag" to celebrate 50 years of Dunoon

# BRAEMAR





Wild Blackberries

Wild Strawberries



Passiflora





Amour en Cage



**Trailing Flowers** 

### BRAEMAR

0.33L - fine bone china



Vintage Blue



Vintage Garden









Vintage Rose

























Roseanne











Amara



Fleurs (Blue)



Delft Blue



Belle Epoque

# O.45L - fine bone china





Floral Burst



Iris



Papaver



Feel the Love



Whoops!





Wild Garden













fine bone china - 0.48L



0.48L - fine bone china





Mad Hatters







Dad





.











#### fine bone china - 0.48L







Lost World





















0.48L - fine bone china

Dragon

Twilight

Irises



fine bone china - 0.48L







### SHETLAND INFUSER SETS

0.44L - fine bone china



-





INFUSER MUG































fine bone china - 0.32L



### LOMOND

0.32L - fine bone china





Fairies



Flower Garden







Under the Sea

















Flora Bonita











Kelmscott







# LOMOND







0.32L - fine bone china

















15



Utopia











Catter Splatter







Floral Cats



Secret Wood









### SUFFOLK

#### fine bone china - 0.31L









Flower Garden





Sonata











Floral Harmony





Dovedale





Cats







## **SUFFOLK**

0.31L - fine bone china





Animal Life









Hedgerow