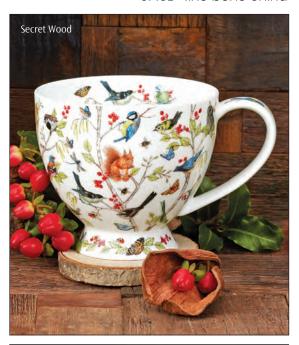

# LOMOND

0.32L - fine bone china

15

Utopia

Catter Splatter

Floral Cats

Secret Wood

## **SUFFOLK**

0.31L - fine bone china

Animal Life

Hedgerow Birds

Birdlife

Secret Wood

Barking Mad

Secret Wood

Belle Epoque

Aqua

Ishtar