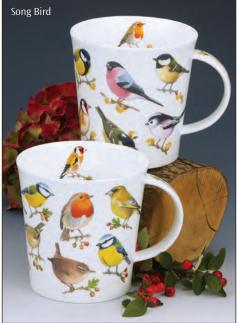

## **SUFFOLK**

0.31L - fine bone china

Animal Life

Hedgerow Birds

Birdlife

Secret Wood