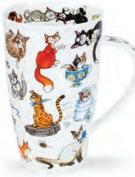

#### fine bone china - 0.31L

Flower Garden

Sonata

Floral Harmony

Dovedale

Cats

## **SUFFOLK**

0.31L - fine bone china

Animal Life

Hedgerow Birds

Birdlife

Secret Wood