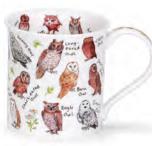

#### fine bone china - 0.5L

World of Yoga

World of Skiing

World of Birds

Our range of informative mugs will educate and astound you with unusual facts and figures. With numerous themes, there is something for enthusiasts everywhere!