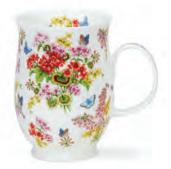

### BRAEMAR

0.33L - fine bone china

Vintage Blue

Vintage Garden

Vintage Rose

Roseanne

Amara

Fleurs (Blue)