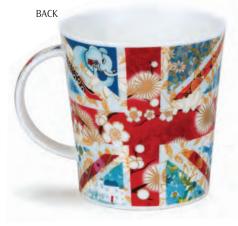

Gift-boxes are available to suit all our Fine Bone China mugs.

Flying The Flag, Anniversary Edition Lomond Shape

We are delighted to launch our exclusive design "Flying the Flag" to celebrate 50 years of Dunoon

### DUNOON'S 50<sup>th</sup> ANNIVERSARY

fine bone china

Flying The Flag Anniversary Edition

2024 marks the 50th anniversary of Dunoon Ceramics

We are delighted to launch our exclusive design "Flying the Flag" to celebrate 50 years of Dunoon mugs, using some of the best original artwork from our archives.