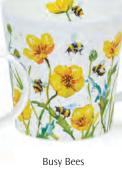

# SHETLAND MUG

0.44L - fine bone china

Cottage Border

Wild Garden

Solitude

Warm Hearts

Hot Spots

Catastrophe