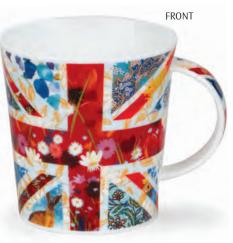

Gift-boxes are available to suit all our Fine Bone China mugs.

Flying The Flag, Anniversary Edition Lomond Shape

We are delighted to launch our exclusive design "Flying the Flag" to celebrate 50 years of Dunoon

### DUNOON'S 50<sup>th</sup> ANNIVERSARY

fine bone china

Flying The Flag Anniversary Edition

2024 marks the 50th anniversary of Dunoon Ceramics

We are delighted to launch our exclusive design "Flying the Flag" to celebrate 50 years of Dunoon mugs, using some of the best original artwork from our archives.