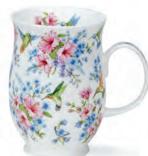

### BRAEMAR

0.33L - fine bone china

Vintage Blue

Vintage Garden

Vintage Rose

Roseanne

Amara

Fleurs (Blue)