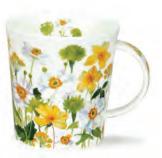

#### fine bone china - 0.31L

Flower Garden

Sonata

Floral Harmony

Dovedale

Cats

## **SUFFOLK**

0.31L - fine bone china

Animal Life

Hedgerow Birds

Birdlife

Secret Wood