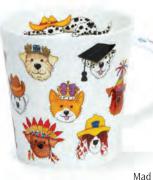

|
| DUNOON'S 50 <sup>th</sup> ANNIVERSARY | 37    |
| CUSTOM-PRINTED MUGS                   | 38    |



Gift-boxes are available to suit all our Fine Bone China mugs.



Flying The Flag, Anniversary Edition Lomond Shape



We are delighted to launch our exclusive design "Flying the Flag" to celebrate 50 years of Dunoon

# BRAEMAR





Wild Blackberries

Wild Strawberries



Passiflora





Amour en Cage



**Trailing Flowers** 

### BRAEMAR

0.33L - fine bone china



Vintage Blue



Vintage Garden









Vintage Rose

























Roseanne











Amara



Fleurs (Blue)



Delft Blue



Belle Epoque

# O.45L - fine bone china





Floral Burst



Iris



Papaver



Feel the Love



Whoops!





Wild Garden













fine bone china - 0.48L



0.48L - fine bone china





Mad Hatters







Dad





.











#### fine bone china - 0.48L







Lost World





















0.48L - fine bone china

Dragon

Twilight

Irises



fine bone china - 0.48L







### SHETLAND INFUSER SETS

0.44L - fine bone china



-





INFUSER MUG































fine bone china - 0.32L



### LOMOND

0.32L - fine bone china





Fairies



Flower Garden







Under the Sea

















Flora Bonita











Kelmscott







# LOMOND







0.32L - fine bone china

















15



Utopia











Catter Splatter







Floral Cats



Secret Wood









### SUFFOLK

#### fine bone china - 0.31L









Flower Garden





Sonata











Floral Harmony





Dovedale





Cats







## **SUFFOLK**

0.31L - fine bone china





Animal L