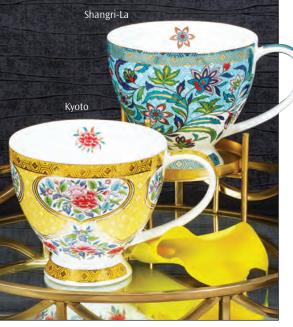

|
| REGIONS                               | 31    |
| SCOTLAND                              | 32-34 |
| TEAPOTS & PLATES                      | 35-36 |
| TEACUPS & SAUCERS                     | 35-36 |
| CHRISTMAS                             | 37    |
| DUNOON'S 50 <sup>th</sup> ANNIVERSARY | 37    |
| CUSTOM-PRINTED MUGS                   | 38    |



Gift-boxes are available to suit all our Fine Bone China mugs.



Flying The Flag, Anniversary Edition Lomond Shape



We are delighted to launch our exclusive design "Flying the Flag" to celebrate 50 years of Dunoon

# BRAEMAR





Wild Blackberries

Wild Strawberries



Passiflora





Amour en Cage



**Trailing Flowers** 

### BRAEMAR

0.33L - fine bone china



Vintage Blue



Vintage Garden









Vintage Rose

























Roseanne











Amara



Fleurs (Blue)



Delft Blue



Belle Epoque

# O.45L - fine bone china





Floral Burst



Iris



Papaver



Feel the Love



Whoops!





Wild Garden













fine bone china - 0.48L



0.48L - fine bone china





Mad Hatters







Dad





.











#### fine bone china - 0.48L







Lost World





















0.48L - fine bone china

Dragon

Twilight

Irises



fine bone china - 0.48L







### SHETLAND INFUSER SETS

0.44L - fine bone china



-





INFUSER MUG































fine bone china - 0.32L



### LOMOND

0.32L - fine bone china





Fairies



Flower Garden







Under the Sea

















Flora Bonita











Kelmscott







# LOMOND







0.32L - fine bone china

















15



Utopia