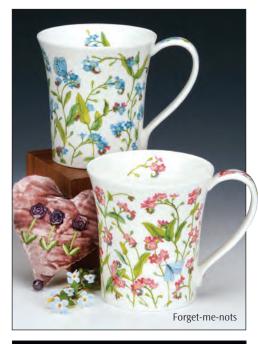

#### fine bone china - 0.48L

Lost World

0.48L - fine bone china

Dragon

Twilight

Irises

fine bone china - 0.48L