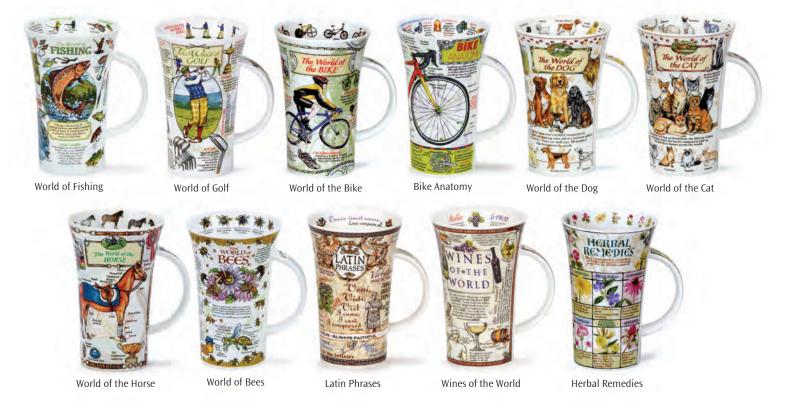

#### fine bone china - 0.5L

World of Yoga

World of Skiing

World of Birds

Our range of informative mugs will educate and astound you with unusual facts and figures. With numerous themes, there is something for enthusiasts everywhere!

Planet Earth

The Planets

The Nervous System

The Immune System

Microbiology

Teeth

Bodyworks

g

HR-

U

**Tropical Rainforests** 

The Atom

The Brain

The Periodic Table

Physics

and

Healthy Eating

Women Who Changed The World

World of Coffee

19

Organs of the Human Body

Music

World of Tea

Human Body

Maths Made Easy

Night Sky

Shipping Forecast

Periodic Table 

Map of Europe

Map of the World

English Grammar