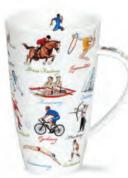

# NEVIS

fine bone china - 0.48L

NEVIS

fine bone china - 0.48L

0.6L - fine bone china

Sports World

Flamboyance

Ice Pack