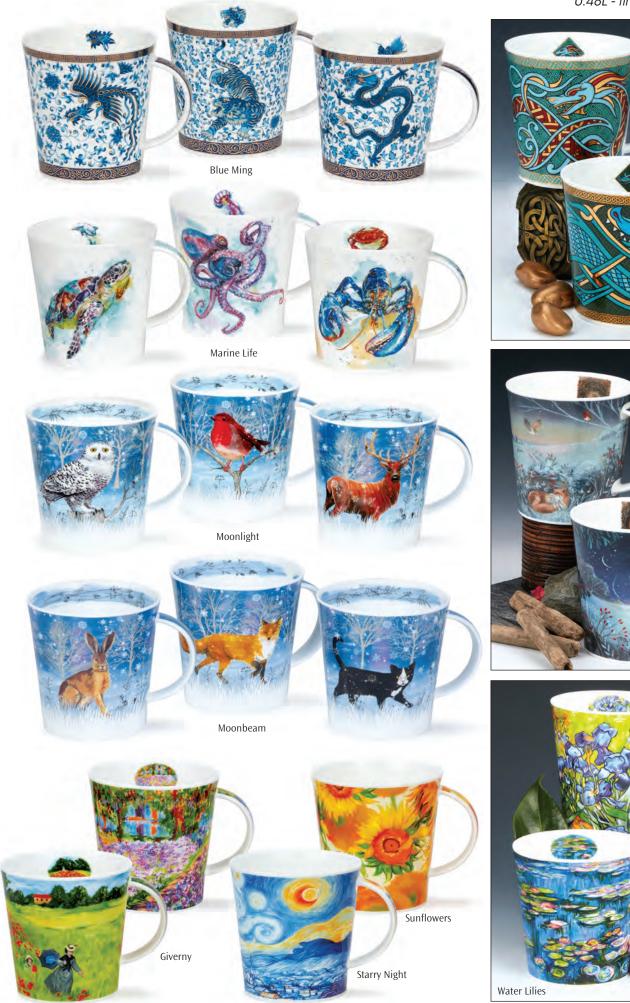

#### fine bone china - 0.48L

Lost World

0.48L - fine bone china

Dragon

Twilight

Irises

fine bone china - 0.48L

#### fine bone china - 0.5L

World of Yoga

World of Skiing

World of Birds

Our range of informative mugs will educate and astound you with unusual facts and figures. With numerous themes, there is something for enthusiasts everywhere!

Planet Earth

The Planets

The Nervous System

The Immune System

Microbiology

Teeth

Bodyworks

g

HR-

U

**Tropical Rainforests** 

The Atom

The Brain

The Periodic Table

Physics

and

Healthy Eating

Women Who Changed The World

World of Coffee

19

Organs of the Human Body

Music

World of Tea

Human Body

Maths Made Easy

Night Sky

Shipping Forecast

Periodic Table 

Map of Europe

Map of the World

English Grammar