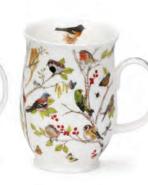

### HENLEY

#### fine bone china - 0.6L

Delphiniums

23

Agapanthus

Geraniums

Rosabunda

Birdlife

Wayside