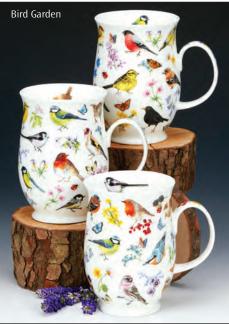

### HENLEY

#### fine bone china - 0.6L

Delphiniums

23

Agapanthus

Geraniums

Rosabunda

Birdlife

Wayside