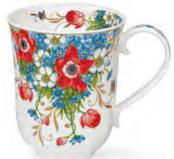

# BRAEMAR

Wild Blackberries

Wild Strawberries

Passiflora

Amour en Cage

**Trailing Flowers** 

### BRAEMAR

0.33L - fine bone china

Vintage Blue

Vintage Garden

Vintage Rose

Roseanne

Amara

Fleurs (Blue)