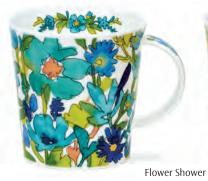

# O.45L - fine bone china

Floral Burst

Iris

Papaver

Feel the Love

Whoops!

Wild Garden

fine bone china - 0.48L