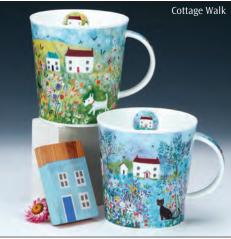

### LOMOND

0.32L - fine bone china

Fairies

Flower Garden

Under the Sea

Flora Bonita

Kelmscott

# LOMOND

0.32L - fine bone china

15

Utopia

Catter Splatter

Floral Cats

Secret Wood