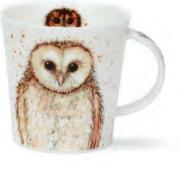

up>th</sup> ANNIVERSARY | 37    |
| CUSTOM-PRINTED MUGS                   | 38    |



Gift-boxes are available to suit all our Fine Bone China mugs.



Flying The Flag, Anniversary Edition Lomond Shape



We are delighted to launch our exclusive design "Flying the Flag" to celebrate 50 years of Dunoon

# BRAEMAR





Wild Blackberries

Wild Strawberries



Passiflora





Amour en Cage



**Trailing Flowers** 

### BRAEMAR

0.33L - fine bone china



Vintage Blue



Vintage Garden









Vintage Rose

























Roseanne











Amara



Fleurs (Blue)



Delft Blue



Belle Epoque

# O.45L - fine bone china





Floral Burst



Iris



Papaver



Feel the Love



Whoops!





Wild Garden













fine bone china - 0.48L



0.48L - fine bone china





Mad Hatters







Dad





.











#### fine bone china - 0.48L







Lost World





















0.48L - fine bone china

Dragon

Twilight

Irises



fine bone china - 0.48L







### SHETLAND INFUSER SETS

0.44L - fine bone china



-





INFUSER MUG































fine bone china - 0.32L



### LOMOND

0.32L - fine bone china





Fairies



Flower Garden







Under the Sea

















Flora Bonita











Kelmscott







# LOMOND







0.32L - fine bone china

















15



Utopia











Catter Splatter







Floral Cats



Secret Wood









### SUFFOLK

#### fine bone china - 0.31L









Flower Garden





Sonata











Floral Harmony





Dovedale





Cats







## **SUFFOLK**

0.31L - fine bone china





Animal Life









Hedger