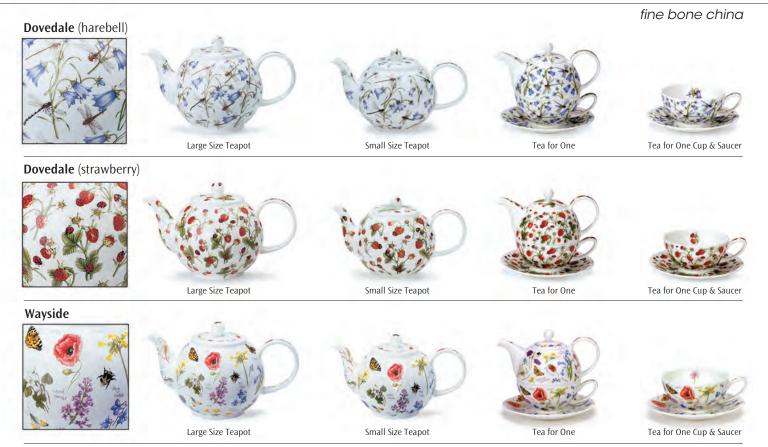

### TEAPOTS, TEACUPS & SAUCERS AND PLATES

 Tea for One
 Each Tea for One Cup & Saucer is also available separately.