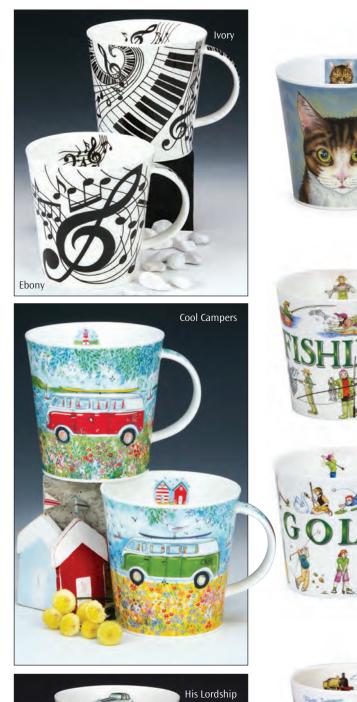

#### ZODIACS

A colourful series of designs embellished with 22ct gold, featuring the twelve signs of the Zodiac and their characteristics.

NEVIS

fine bone china - 0.48L

Wild Fruits

# NEVIS

fine bone china - 0.48L

NEVIS

fine bone china - 0.48L

0.6L - fine bone china

Sports World

Flamboyance

Ice Pack

Woolly Jumpers

Pussy Galore

Hot Stuff!

Hop It!

Twitters

It's a Sloth's Life

Dogs' Frolics

Crash, Bang, Wallop!

Jungle Jive

Doctors & Nurses

Grizzlies

Superdogs

Rubbernecks

Fishy Wishy

Flexible Friends

Little Buzzers

Barking Mad

Elephantastic!

Cuddly Koalas

Horseplay

Instrumental

Catastrophe