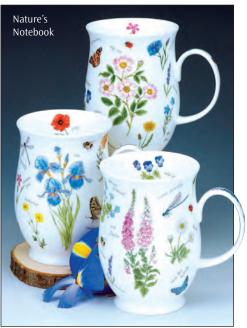

# BRAEMAR

Wild Blackberries

Wild Strawberries

Passiflora

Amour en Cage

**Trailing Flowers** 

### BRAEMAR

0.33L - fine bone china

Vintage Blue

Vintage Garden

Vintage Rose

Roseanne

Amara

Fleurs (Blue)