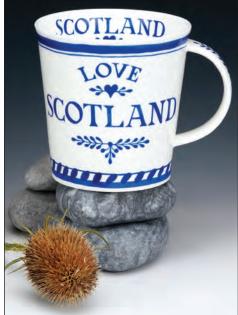

#### fine bone china

Love Scotland

Shaggy Tails Highland Cow (Orkney Shape)

Scottish Heather (Orkney Shape)

Scottish Thistle (Orkney Shape)

Scottish Thistle (Skye Shape)

AN

Scotland Born & Bred