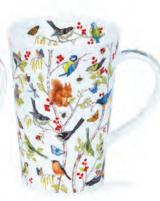

#### fine bone china - 0.48L

Lost World

0.48L - fine bone china

Dragon

Twilight

Irises

fine bone china - 0.48L