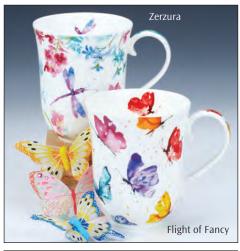

### LOMOND

0.32L - fine bone china

Fairies

Flower Garden

Under the Sea

Flora Bonita

Kelmscott

# LOMOND

0.32L - fine bone china

15

Utopia

Catter Splatter

Floral Cats

Secret Wood