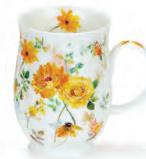

# O.45L - fine bone china

Floral Burst

Iris

Papaver

Feel the Love

Whoops!

Wild Garden

fine bone china - 0.48L