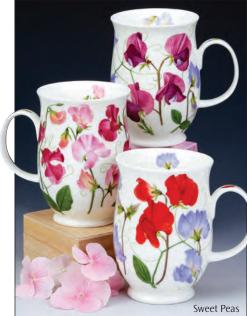

# BRAEMAR

Wild Blackberries

Wild Strawberries

Passiflora

Amour en Cage

**Trailing Flowers** 

### BRAEMAR

0.33L - fine bone china

Vintage Blue

Vintage Garden

Vintage Rose

Roseanne

Amara

Fleurs (Blue)