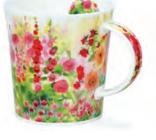

### HENLEY

#### fine bone china - 0.6L

Delphiniums

23

Agapanthus

Geraniums

Rosabunda

Birdlife

Wayside

Morning Song

Dovedale (strawberry)

Dovedale (harebell)

0.6L - fine bone china

Blobs!

Warm Hearts

Hot Spots