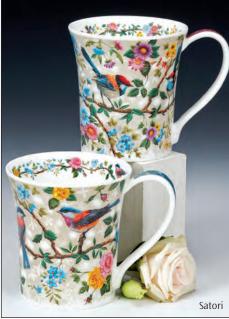

#### fine bone china - 0.48L

Lost World

0.48L - fine bone china

Dragon

Twilight

Irises

fine bone china - 0.48L