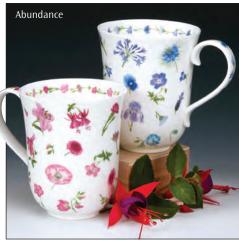

### HENLEY

#### fine bone china - 0.6L

Delphiniums

23

Agapanthus

Geraniums

Rosabunda

Birdlife

Wayside

Morning Song

Dovedale (strawberry)

Dovedale (harebell)

0.6L - fine bone china

Blobs!

Warm Hearts

Hot Spots