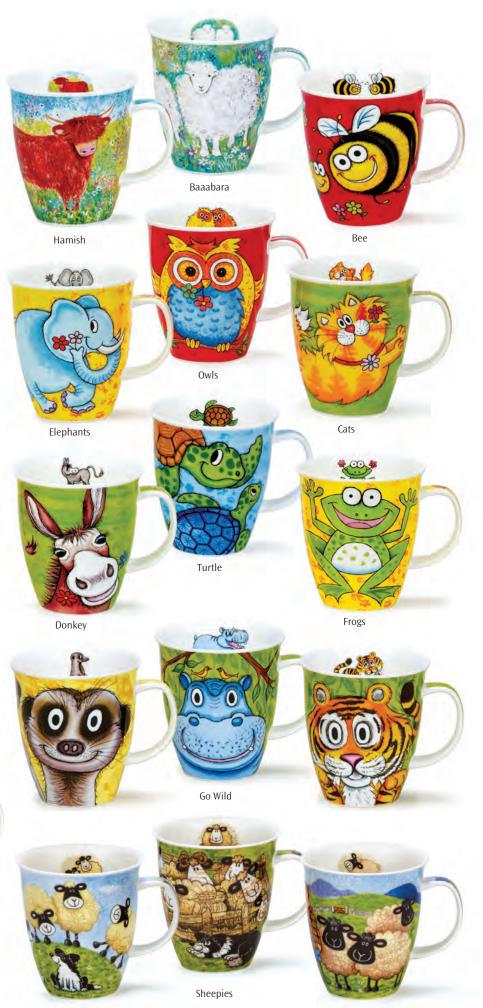

# BRAEMAR

Wild Blackberries

Wild Strawberries

Passiflora

Amour en Cage

**Trailing Flowers** 

### BRAEMAR

0.33L - fine bone china

Vintage Blue

Vintage Garden

Vintage Rose

Roseanne

Amara

Fleurs (Blue)

Delft Blue

Belle Epoque

# O.45L - fine bone china

Floral Burst

Iris

Papaver

Feel the Love

Whoops!

Wild Garden

fine bone china - 0.48L

0.48L - fine bone china

Mad Hatters

Dad

.

#### fine bone china - 0.48L

Lost World

0.48L - fine bone china

Dragon

Twilight

Irises

fine bone china - 0.48L