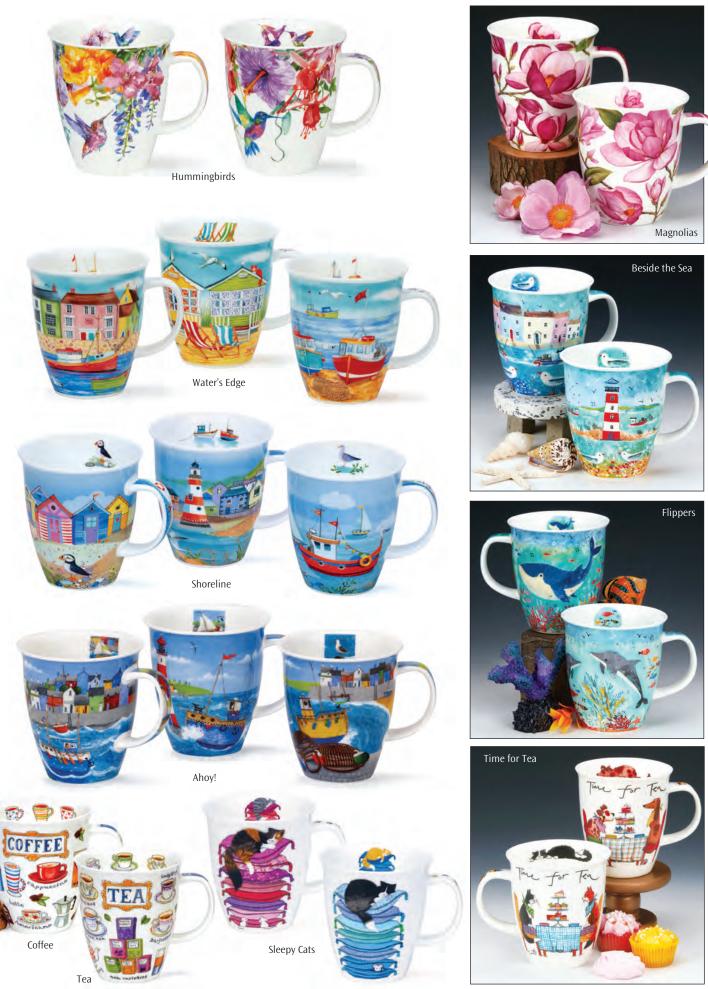

#### ZODIACS

A colourful series of designs embellished with 22ct gold, featuring the twelve signs of the Zodiac and their characteristics.

NEVIS

fine bone china - 0.48L

Wild Fruits

# NEVIS

fine bone china - 0.48L

NEVIS

fine bone china - 0.48L

0.6L - fine bone china

Sports World

Flamboyance

Ice Pack

Woolly Jumpers

Pussy Galore

Hot Stuff!

Hop It!

Twitters

It's a Sloth's Life

Dogs' Frolics

Crash, Bang, Wallop!

Jungle Jive

Doctors & Nurses

Grizzlies

Superdogs

Rubbernecks

Fishy Wishy

Flexible Friends

Little Buzzers

Barking Mad

Elephantastic!

Cuddly Koalas

Horseplay

Instrumental

Catastrophe

### DUNOON'S 50<sup>th</sup> ANNIVERSARY

fine bone china

Flying The Flag Anniversary Edition

2024 marks the 50th anniversary of Dunoon Ceramics

We are delighted to launch our exclusive design "Flying the Flag" to celebrate 50 years of Dunoon mugs, using some of the best original artwork from our archives.