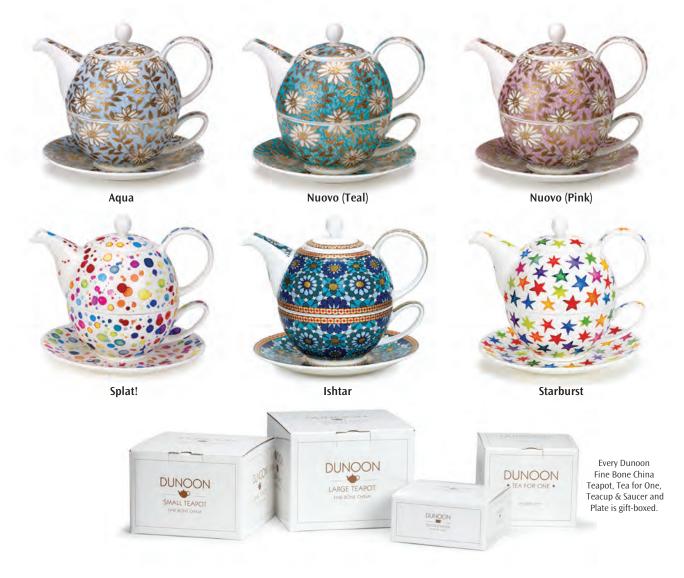

### TEAPOTS, TEACUPS & SAUCERS AND PLATES

 Tea for One
 Each Tea for One Cup & Saucer is also available separately.