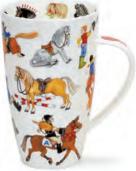

# NEVIS

fine bone china - 0.48L

NEVIS

fine bone china - 0.48L

0.6L - fine bone china

Sports World

Flamboyance

Ice Pack