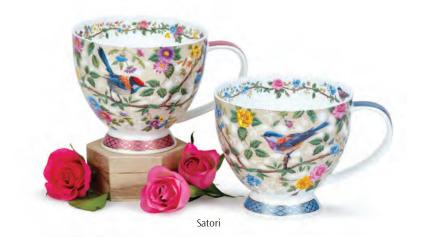

|
| REGIONS                               | 31    |
| SCOTLAND                              | 32-34 |
| TEAPOTS & PLATES                      | 35-36 |
| TEACUPS & SAUCERS                     | 35-36 |
| CHRISTMAS                             | 37    |
| DUNOON'S 50 <sup>th</sup> ANNIVERSARY | 37    |
| CUSTOM-PRINTED MUGS                   | 38    |



Gift-boxes are available to suit all our Fine Bone China mugs.



Flying The Flag, Anniversary Edition Lomond Shape



We are delighted to launch our exclusive design "Flying the Flag" to celebrate 50 years of Dunoon

# BRAEMAR





Wild Blackberries

Wild Strawberries



Passiflora





Amour en Cage



**Trailing Flowers** 

### BRAEMAR

0.33L - fine bone china



Vintage Blue



Vintage Garden









Vintage Rose

























Roseanne











Amara



Fleurs (Blue)



Delft Blue



Belle Epoque

# O.45L - fine bone china





Floral Burst



Iris



Papaver



Feel the Love



Whoops!





Wild Garden













fine bone china - 0.48L



0.48L - fine bone china





Mad Hatters







Dad





.











#### fine bone china - 0.48L







Lost World





















0.48L - fine bone china

Dragon

Twilight

Irises



fine bone china - 0.48L







### SHETLAND INFUSER SETS

0.44L - fine bone china



-





INFUSER MUG































fine bone china - 0.32L



### LOMOND

0.32L - fine bone china





Fairies



Flower Garden







Under the Sea

















Flora Bonita











Kelmscott







# LOMOND







0.32L - fine bone china

















15



Utopia