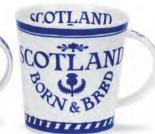

### REGIONS

Born & Bred (Cairngorm Shape) available in 19 different regions.

#### fine bone china

Love Scotland

Shaggy Tails Highland Cow (Orkney Shape)

Scottish Heather (Orkney Shape)

Scottish Thistle (Orkney Shape)

Scottish Thistle (Skye Shape)

AN

Scotland Born & Bred