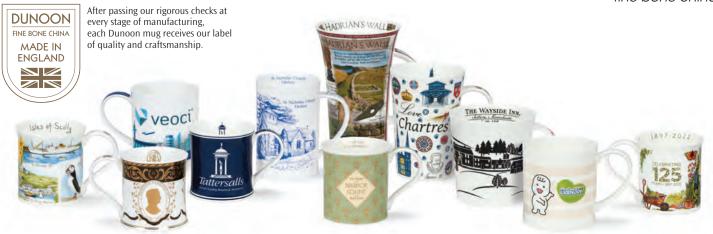

# DUNOON 2024

DUNOON

2024 marks the 50th anniversary of Dunoon Ceramics, a family business spanning 3 generations which started in 1974. Our journey began in a small factory in the Highlands of Scotland and since then we have become a globally-recognised brand exporting to over 60 countries worldwide and are now the market leaders of fine bone china mugs.

### CUSTOM-PRINTED MUGS

fine bone china

Our custom-printing service gives you the opportunity to commission your own unique mugs. Ideal as company-promotional and gift items, or as souvenirs and commemorations, Dunoon custom-made mugs can be produced on all our standard Fine Bone China shapes.