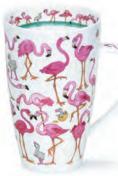

# NEVIS

fine bone china - 0.48L

NEVIS

fine bone china - 0.48L

0.6L - fine bone china

Sports World

Flamboyance

Ice Pack