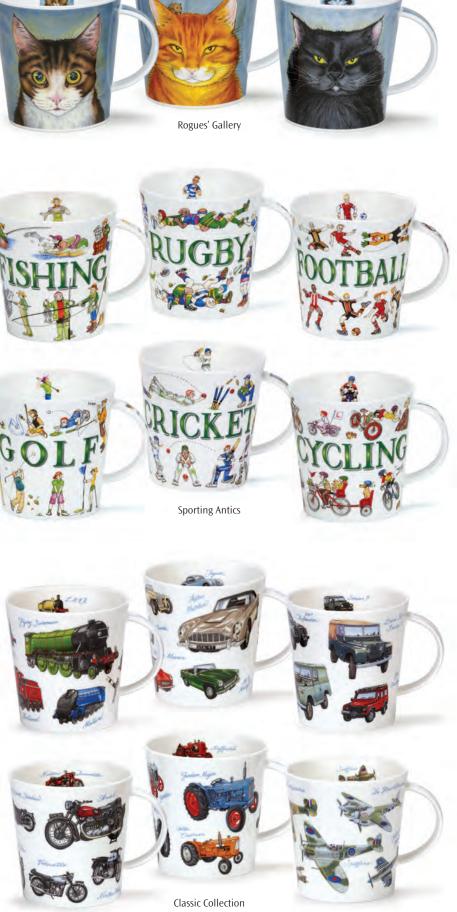

#### fine bone china - 0.5L

World of Yoga

World of Skiing

World of Birds

Our range of informative mugs will educate and astound you with unusual facts and figures. With numerous themes, there is something for enthusiasts everywhere!

#### ZODIACS

A colourful series of designs embellished with 22ct gold, featuring the twelve signs of the Zodiac and their characteristics.

NEVIS

fine bone china - 0.48L

Wild Fruits