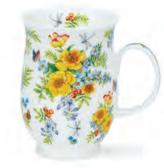

# O.45L - fine bone china

Floral Burst

Iris

Papaver

Feel the Love

Whoops!

Wild Garden

fine bone china - 0.48L