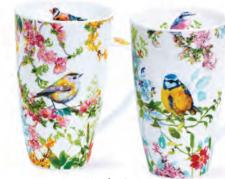

### HENLEY

#### fine bone china - 0.6L

Delphiniums

23

Agapanthus

Geraniums

Rosabunda

Birdlife

Wayside

Morning Song

Dovedale (strawberry)

Dovedale (harebell)

0.6L - fine bone china

Blobs!

Warm Hearts

Hot Spots