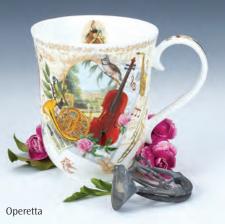

### HENLEY

#### fine bone china - 0.6L

Delphiniums

23

Agapanthus

Geraniums

Rosabunda

Birdlife

Wayside