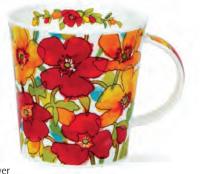

# O.45L - fine bone china

Floral Burst

Iris

Papaver

Feel the Love

Whoops!

Wild Garden

fine bone china - 0.48L