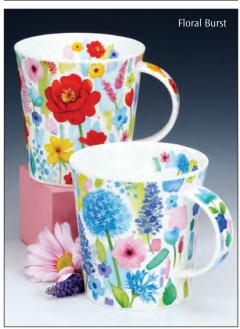

# O.45L - fine bone china

Floral Burst

Iris

Papaver

Feel the Love

Whoops!

Wild Garden

fine bone china - 0.48L