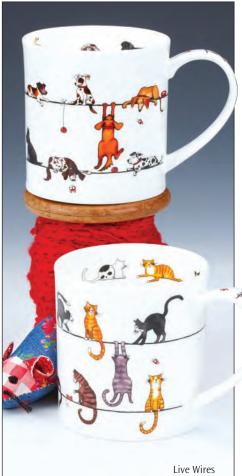

### LOMOND

0.32L - fine bone china

Fairies

Flower Garden

Under the Sea

Flora Bonita

Kelmscott

# LOMOND

0.32L - fine bone china

15

Utopia

Catter Splatter

Floral Cats

Secret Wood