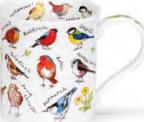

## **SUFFOLK**

0.31L - fine bone china

Animal Life

Hedgerow Birds

Birdlife

Secret Wood