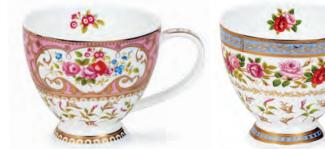

|
| REGIONS                               | 31    |
| SCOTLAND                              | 32-34 |
| TEAPOTS & PLATES                      | 35-36 |
| TEACUPS & SAUCERS                     | 35-36 |
| CHRISTMAS                             | 37    |
| DUNOON'S 50 <sup>th</sup> ANNIVERSARY | 37    |
| CUSTOM-PRINTED MUGS                   | 38    |



Gift-boxes are available to suit all our Fine Bone China mugs.



Flying The Flag, Anniversary Edition Lomond Shape



We are delighted to launch our exclusive design "Flying the Flag" to celebrate 50 years of Dunoon

# BRAEMAR





Wild Blackberries

Wild Strawberries



Passiflora





Amour en Cage



**Trailing Flowers** 

### BRAEMAR

0.33L - fine bone china



Vintage Blue



Vintage Garden









Vintage Rose

























Roseanne











Amara



Fleurs (Blue)



Delft Blue



Belle Epoque

# O.45L - fine bone china





Floral Burst



Iris



Papaver



Feel the Love



Whoops!





Wild Garden













fine bone china - 0.48L



0.48L - fine bone china





Mad Hatters







Dad





.











#### fine bone china - 0.48L







Lost World





















0.48L - fine bone china

Dragon

Twilight

Irises



fine bone china - 0.48L







### SHETLAND INFUSER SETS

0.44L - fine bone china



-





INFUSER MUG































fine bone china - 0.32L



### LOMOND

0.32L - fine bone china





Fairies



Flower Garden







Under the Sea

















Flora Bonita











Kelmscott







# LOMOND







0.32L - fine bone china

















15



Utopia