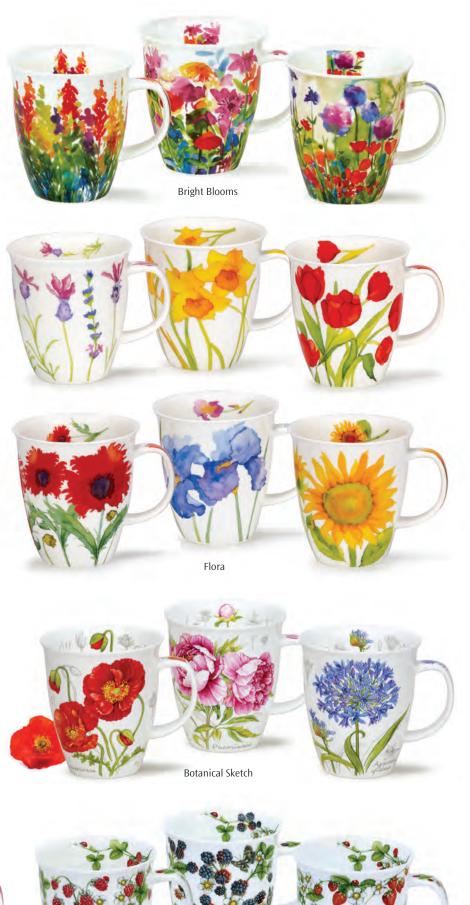

# BRAEMAR

Wild Blackberries

Wild Strawberries

Passiflora

Amour en Cage

**Trailing Flowers** 

### BRAEMAR

0.33L - fine bone china

Vintage Blue

Vintage Garden

Vintage Rose

Roseanne

Amara

Fleurs (Blue)

# O.45L - fine bone china

Floral Burst

Iris

Papaver

Feel the Love

Whoops!

Wild Garden

fine bone china - 0.48L

0.48L - fine bone china

Mad Hatters

Dad

.

#### fine bone china - 0.48L

Lost World

0.48L - fine bone china

Dragon

Twilight

Irises

fine bone china - 0.48L

### **ORKNEY** fine bone china - 0.35L

Beneath the Waves

Floral Blooms

### ORKNEY 0.35L - fine bone china

C

151

Juliet

Romeo

On the Farm