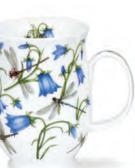

# O.45L - fine bone china

Floral Burst

Iris

Papaver

Feel the Love

Whoops!

Wild Garden

fine bone china - 0.48L