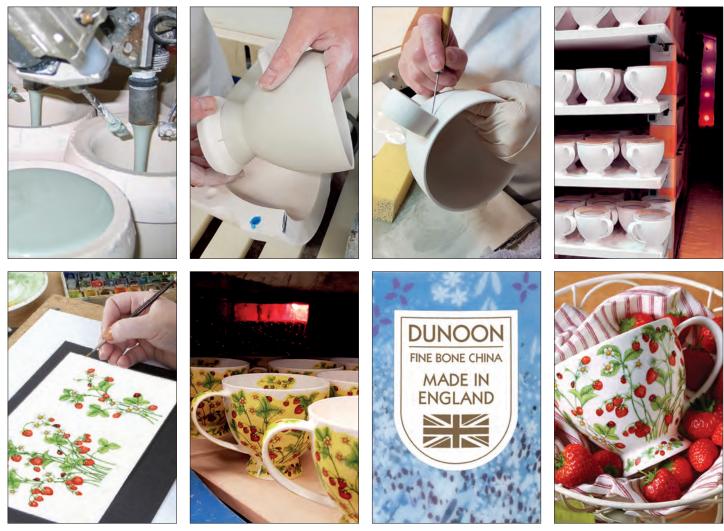

### CUSTOM-PRINTED MUGS

fine bone china

Our custom-printing service gives you the opportunity to commission your own unique mugs. Ideal as company-promotional and gift items, or as souvenirs and commemorations, Dunoon custom-made mugs can be produced on all our standard Fine Bone China shapes.

Our minimum order is 360 pcs per design (+/- 10% ex-kiln) and prices are dependent on artwork. Please contact us for artwork requirements or alternatively we have a Design Team that can produce artwork specifically to your brief.

On receipt of the artwork we would be able to give you a firm quotation. Once we have confirmed the price and have your written acceptance to proceed, we would then produce a 'cold-water' mock up sample mug for your approval before progressing to a ceramic proof.

Lead times on 'specially-printed mugs' from receipt of order to despatch of the order would be approximately 10 weeks. (If we need to go to 2nd, 3rd or even 4th proof sample before unconditional approval is received, this would add to the lead time).