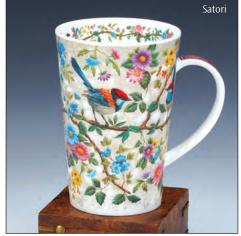

## **SUFFOLK**

0.31L - fine bone china

Animal Life

Hedgerow Birds

Birdlife

Secret Wood