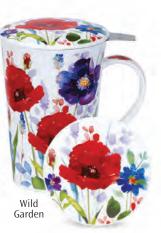

# O.45L - fine bone china

Floral Burst

Iris

Papaver

Feel the Love

Whoops!

Wild Garden

fine bone china - 0.48L

# SHETLAND MUG

0.44L - fine bone china

Cottage Border

Wild Garden

Solitude

Warm Hearts

Hot Spots

Catastrophe