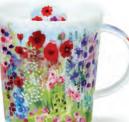

### HENLEY

#### fine bone china - 0.6L

Delphiniums

23

Agapanthus

Geraniums

Rosabunda

Birdlife

Wayside

Morning Song

Dovedale (strawberry)

Dovedale (harebell)

0.6L - fine bone china

Blobs!

Warm Hearts

Hot Spots