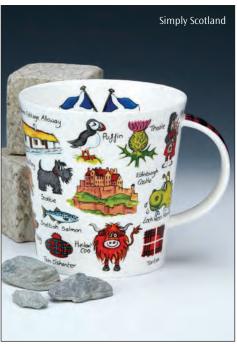

# SCOTLAND

fine bone china

Black Watch

Anderson

Buchanan

# SCOTLAND

#### fine bone china

Love Scotland

Shaggy Tails Highland Cow (Orkney Shape)

Scottish Heather (Orkney Shape)

Scottish Thistle (Orkney Shape)

Scottish Thistle (Skye Shape)

AN

Scotland Born & Bred

THE PERFE

HISK

Saltire

Scotland

Tour of Scotland

Castles of Scotland

# SCOTLAND

fine bone china