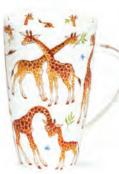

# NEVIS

fine bone china - 0.48L

NEVIS

fine bone china - 0.48L

0.6L - fine bone china

Sports World

Flamboyance

Ice Pack