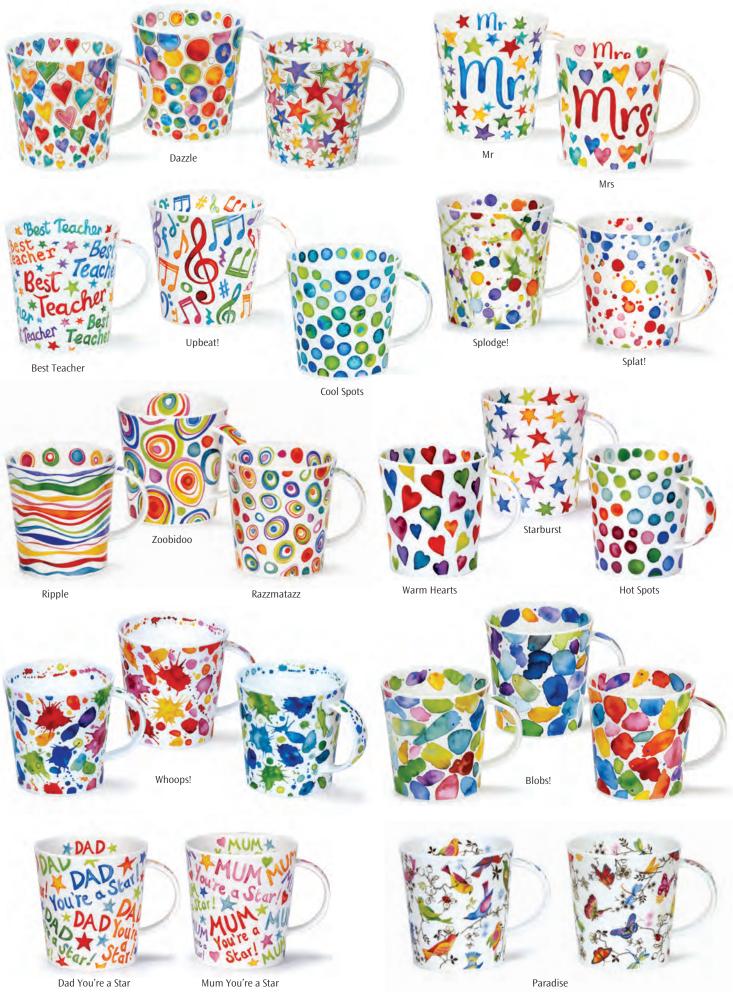

Morning Song

Dovedale (strawberry)

Dovedale (harebell)

0.6L - fine bone china

Blobs!

Warm Hearts

Hot Spots

# SHETLAND MUG

0.44L - fine bone china

Cottage Border

Wild Garden

Solitude

Warm Hearts

Hot Spots

Catastrophe