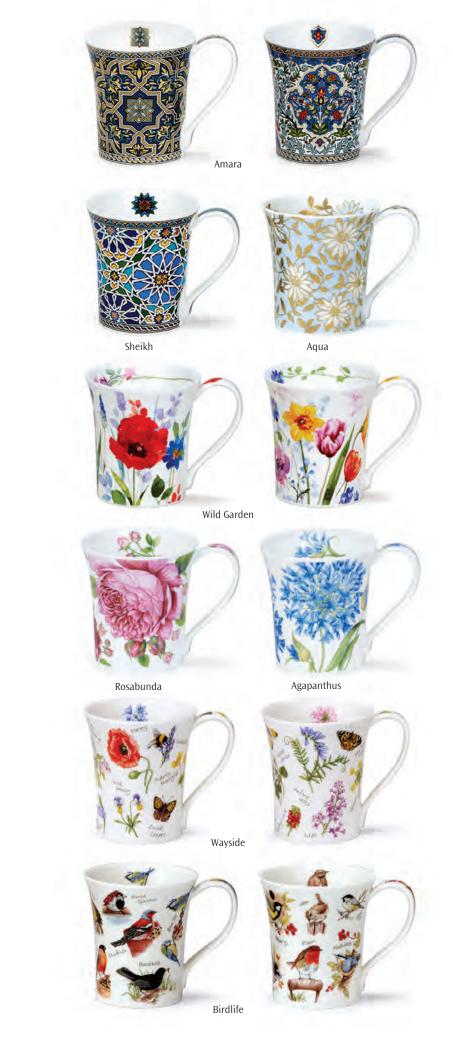

### BRAEMAR

0.33L - fine bone china

Vintage Blue

Vintage Garden

Vintage Rose

Roseanne

Amara

Fleurs (Blue)

# O.45L - fine bone china

Floral Burst

Iris

Papaver

Feel the Love

Whoops!

Wild Garden

fine bone china - 0.48L

#### fine bone china - 0.6L

Delphiniums

23

Agapanthus

Geraniums

Rosabunda

Birdlife

Wayside

Morning Song

Dovedale (strawberry)

Dovedale (harebell)

0.6L - fine bone china

Blobs!

Warm Hearts

Hot Spots