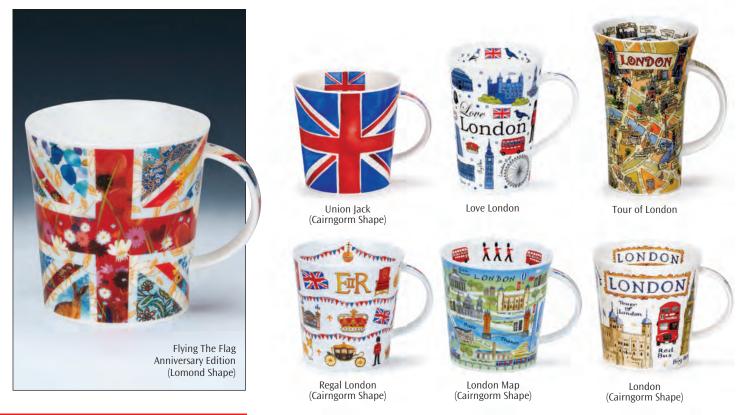

Gift-boxes are available to suit all our Fine Bone China mugs.

Flying The Flag, Anniversary Edition Lomond Shape

We are delighted to launch our exclusive design "Flying the Flag" to celebrate 50 years of Dunoon

### FLAGS & LONDON

### REGIONS

Born & Bred (Cairngorm Shape) available in 19 different regions.

### DUNOON'S 50<sup>th</sup> ANNIVERSARY

fine bone china

Flying The Flag Anniversary Edition

2024 marks the 50th anniversary of Dunoon Ceramics

We are delighted to launch our exclusive design "Flying the Flag" to celebrate 50 years of Dunoon mugs, using some of the best original artwork from our archives.