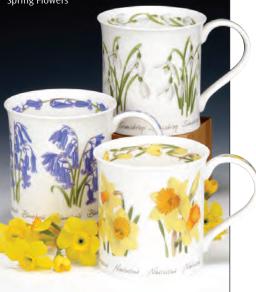

### LOMOND

0.32L - fine bone china

Fairies

Flower Garden

Under the Sea

Flora Bonita

Kelmscott