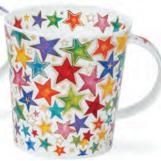

VERSARY | 37    |
| CUSTOM-PRINTED MUGS                   | 38    |



Gift-boxes are available to suit all our Fine Bone China mugs.



Flying The Flag, Anniversary Edition Lomond Shape



We are delighted to launch our exclusive design "Flying the Flag" to celebrate 50 years of Dunoon

# BRAEMAR





Wild Blackberries

Wild Strawberries



Passiflora





Amour en Cage



**Trailing Flowers** 

### BRAEMAR

0.33L - fine bone china



Vintage Blue



Vintage Garden









Vintage Rose

























Roseanne











Amara



Fleurs (Blue)



Delft Blue



Belle Epoque

# O.45L - fine bone china





Floral Burst



Iris



Papaver



Feel the Love



Whoops!





Wild Garden













fine bone china - 0.48L



0.48L - fine bone china





Mad Hatters







Dad





.











#### fine bone china - 0.48L







Lost World





















0.48L - fine bone china

Dragon

Twilight

Irises



fine bone china - 0.48L







### SHETLAND INFUSER SETS

0.44L - fine bone china



-





INFUSER MUG































fine bone china - 0.32L



### LOMOND

0.32L - fine bone china





Fairies



Flower Garden







Under the Sea

















Flora Bonita











Kelmscott







# LOMOND







0.32L - fine bone china

















15



Utopia











Catter Splatter







Floral Cats



Secret Wood









### SUFFOLK

#### fine bone china - 0.31L









Flower Garden





Sonata











Floral Harmony





Dovedale





Cats







## **SUFFOLK**

0.31L - fine bone china





Animal Life









Hedgerow Birds