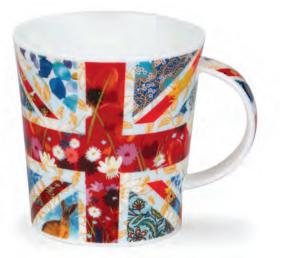

Gift-boxes are available to suit all our Fine Bone China mugs.

Flying The Flag, Anniversary Edition Lomond Shape

We are delighted to launch our exclusive design "Flying the Flag" to celebrate 50 years of Dunoon

### DUNOON'S 50<sup>th</sup> ANNIVERSARY

fine bone china

Flying The Flag Anniversary Edition

2024 marks the 50th anniversary of Dunoon Ceramics

We are delighted to launch our exclusive design "Flying the Flag" to celebrate 50 years of Dunoon mugs, using some of the best original artwork from our archives.