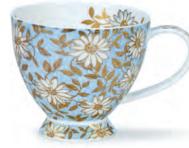

| 31    |
| SCOTLAND                              | 32-34 |
| TEAPOTS & PLATES                      | 35-36 |
| TEACUPS & SAUCERS                     | 35-36 |
| CHRISTMAS                             | 37    |
| DUNOON'S 50 <sup>th</sup> ANNIVERSARY | 37    |
| CUSTOM-PRINTED MUGS                   | 38    |



Gift-boxes are available to suit all our Fine Bone China mugs.



Flying The Flag, Anniversary Edition Lomond Shape



We are delighted to launch our exclusive design "Flying the Flag" to celebrate 50 years of Dunoon

# BRAEMAR





Wild Blackberries

Wild Strawberries



Passiflora





Amour en Cage



**Trailing Flowers** 

### BRAEMAR

0.33L - fine bone china



Vintage Blue



Vintage Garden









Vintage Rose

























Roseanne











Amara



Fleurs (Blue)



Delft Blue



Belle Epoque

# O.45L - fine bone china





Floral Burst



Iris



Papaver



Feel the Love



Whoops!





Wild Garden













fine bone china - 0.48L



0.48L - fine bone china





Mad Hatters







Dad





.











#### fine bone china - 0.48L







Lost World





















0.48L - fine bone china

Dragon

Twilight

Irises



fine bone china - 0.48L







### SHETLAND INFUSER SETS

0.44L - fine bone china



-





INFUSER MUG































fine bone china - 0.32L



### LOMOND

0.32L - fine bone china





Fairies



Flower Garden







Under the Sea

















Flora Bonita











Kelmscott







# LOMOND







0.32L - fine bone china

















15



Utopia











Catter Splatt