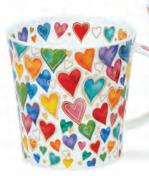

Morning Song

Dovedale (strawberry)

Dovedale (harebell)

0.6L - fine bone china

Blobs!

Warm Hearts

Hot Spots

# SHETLAND MUG

0.44L - fine bone china

Cottage Border

Wild Garden

Solitude

Warm Hearts

Hot Spots

Catastrophe