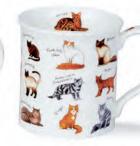

#### fine bone china - 0.31L

Flower Garden

Sonata

Floral Harmony

Dovedale

Cats