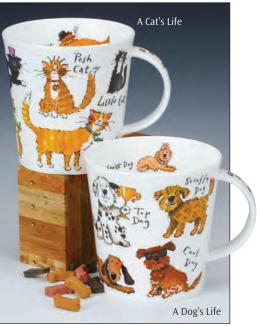

#### fine bone china - 0.31L

Flower Garden

Sonata

Floral Harmony

Dovedale

Cats