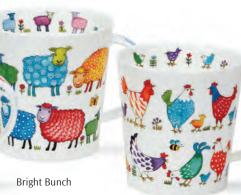

## **SUFFOLK**

0.31L - fine bone china

Animal Life

Hedgerow Birds

Birdlife

Secret Wood