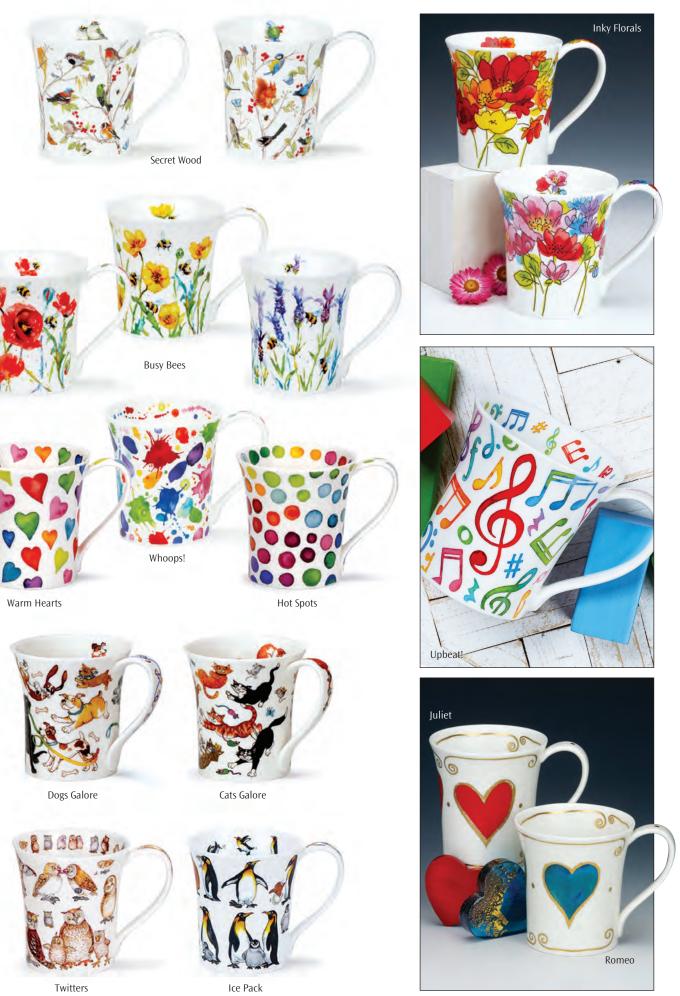

# LOMOND

0.32L - fine bone china

15

Utopia

Catter Splatter

Floral Cats

Secret Wood

## **SUFFOLK**

0.31L - fine bone china

Animal Life

Hedgerow Birds

Birdlife

Secret Wood

Woolly Jumpers

Pussy Galore

Hot Stuff!

Hop It!

Twitters

It's a Sloth's Life

Dogs' Frolics

Crash, Bang, Wallop!

Morning Song

Dovedale (strawberry)

Dovedale (harebell)

0.6L - fine bone china

Blobs!

Warm Hearts

Hot Spots

# SHETLAND MUG

0.44L - fine bone china

Cottage Border

Wild Garden

Solitude

Warm Hearts

Hot Spots

Catastrophe