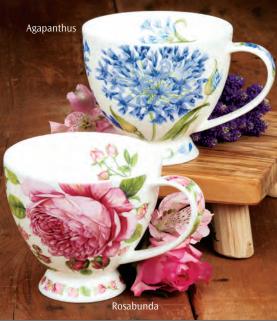

#### fine bone china - 0.6L

Delphiniums

23

Agapanthus

Geraniums

Rosabunda

Birdlife

Wayside