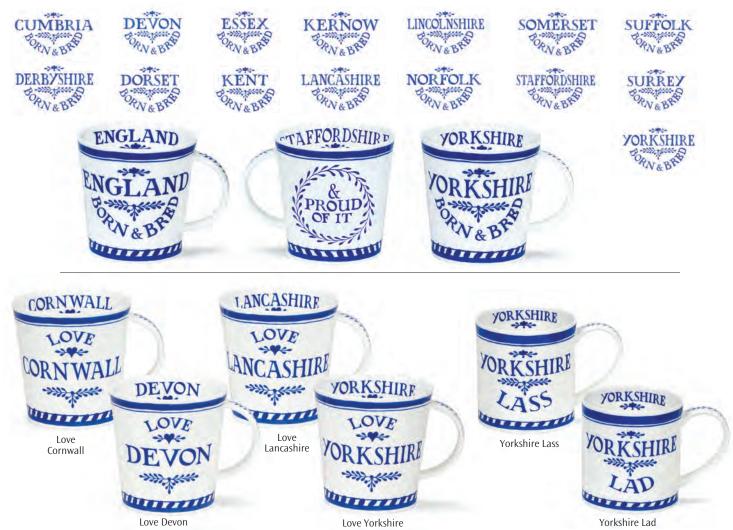

phantastic!



Cuddly Koalas



Horseplay



Instrumental



Catastrophe

### HENLEY

#### fine bone china - 0.6L







Delphiniums







23







Agapanthus

Geraniums

Rosabunda



Birdlife

Wayside



Morning Song



Dovedale (strawberry)



Dovedale (harebell)



0.6L - fine bone china



Blobs!

Warm Hearts

Hot Spots

# SHETLAND MUG

0.44L - fine bone china







Cottage Border



Wild Garden





Solitude



Warm Hearts



Hot Spots





Catastrophe



Barking Mad



Secret Wood





Belle Epoque

Aqua

Ishtar

# 0.3L - fine bone china





Ocean Paradise















100





























### JURA fine bone china - 0.21L









### JURA 0.21L - fine bone china



### FLAGS & LONDON



### REGIONS

Born & Bred (Cairngorm Shape) available in 19 different regions.



# SCOTLAND

fine bone china



Black Watch

Anderson

Buchanan

# SCOTLAND

#### fine bone china



Love Scotland







Shaggy Tails Highland Cow (Orkney Shape)



Scottish Heather (Orkney Shape)



Scottish Thistle (Orkney Shape)







Scottish Thistle (Skye Shape)



AN





Scotland Born & Bred

THE PERFE

HISK

Saltire





Scotland







Tour of Scotland

Castles of Scotland

# SCOTLAND

fine bone china



### TEAPOTS, TEACUPS & SAUCERS AND PLATES





 Tea for One
 Each Tea for One Cup & Saucer is also available separately.



### CHRISTMAS

fine bone china



### DUNOON'S 50<sup>th</sup> ANNIVERSARY

fine bone china







Flying The Flag Anniversary Edition



2024 marks the 50th anniversary of Dunoon Ceramics

We are delighted to launch our exclusive design "Flying the Flag"