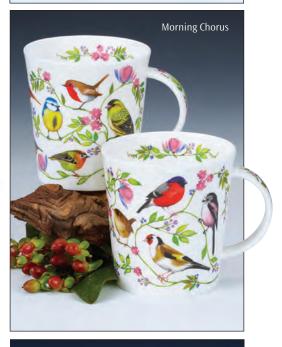

### HENLEY

#### fine bone china - 0.6L

Delphiniums

23

Agapanthus

Geraniums

Rosabunda

Birdlife

Wayside