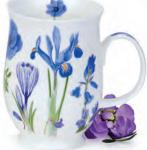

# O.45L - fine bone china

Floral Burst

Iris

Papaver

Feel the Love

Whoops!

Wild Garden

fine bone china - 0.48L