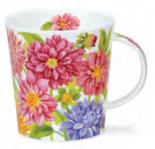

#### fine bone china - 0.6L

Delphiniums

23

Agapanthus

Geraniums

Rosabunda

Birdlife

Wayside