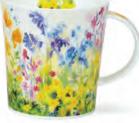

### LOMOND

0.32L - fine bone china

Fairies

Flower Garden

Under the Sea

Flora Bonita

Kelmscott