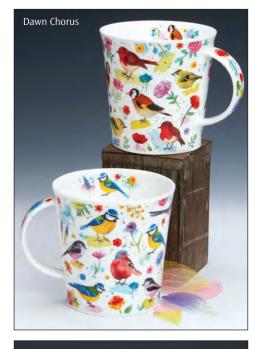

## **SUFFOLK**

0.31L - fine bone china

Animal Life

Hedgerow Birds

Birdlife

Secret Wood