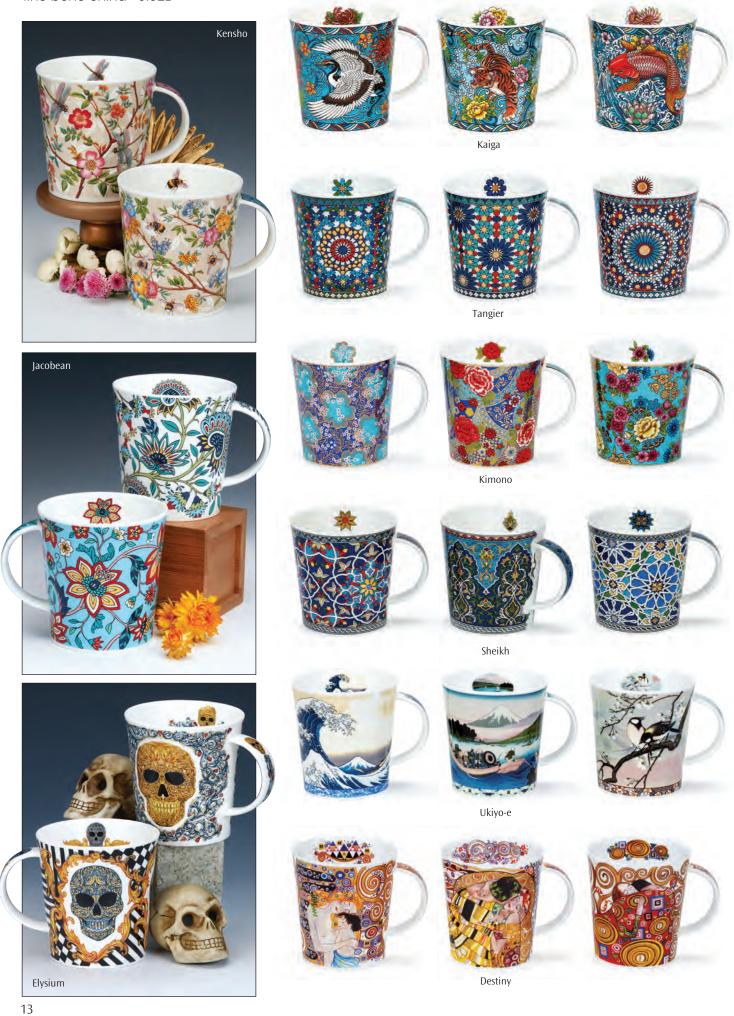

### LOMOND

0.32L - fine bone china

Fairies

Flower Garden

Under the Sea

Flora Bonita

Kelmscott

# LOMOND

0.32L - fine bone china

15

Utopia

Catter Splatter

Floral Cats

Secret Wood

#### ZODIACS

A colourful series of designs embellished with 22ct gold, featuring the twelve signs of the Zodiac and their characteristics.

NEVIS

fine bone china - 0.48L

Wild Fruits

# NEVIS

fine bone china - 0.48L

NEVIS

fine bone china - 0.48L

0.6L - fine bone china

Sports World

Flamboyance

Ice Pack