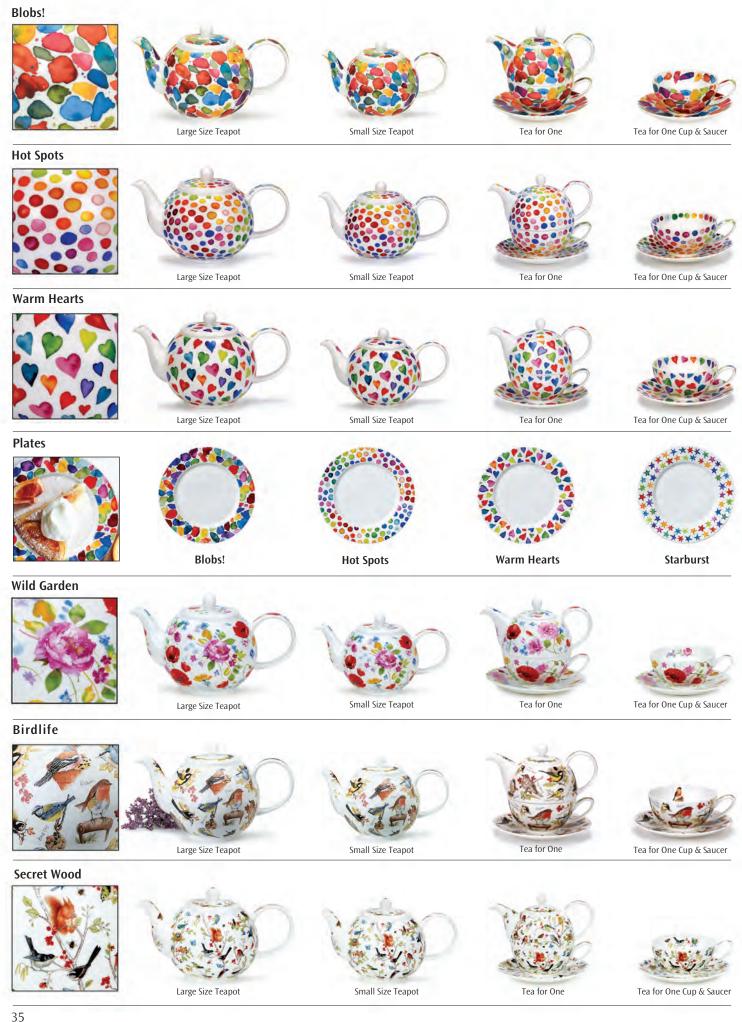

### TEAPOTS, TEACUPS & SAUCERS AND PLATES

 Tea for One
 Each Tea for One Cup & Saucer is also available separately.